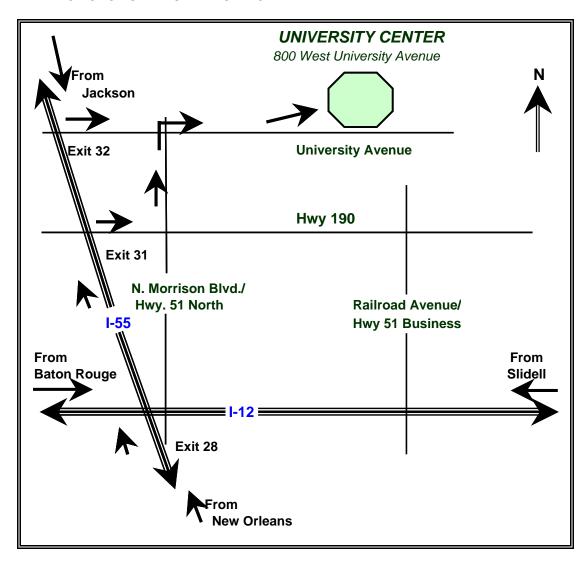

# **DIRECTIONS TO THE UNIVERSITY CENTER**

#### -- from the North --

(from Jackson, Mississippi; Memphis, Tennessee; etc.)

- I-55 South to Exit 32 Sign reads: "Wardline Road"
- At light, take left onto "University Ave."
- Continue East on University Ave.
- Past light at intersection of N. Morrison Blvd.
- Past Trey Yuen Restaurant (on left) and McKneely Funeral Home (on right)
- University Center is on the left

### -- from the South --

(from New Orleans, Louisiana)

I-55 North to Exit 32 Sign Reads: "Wardline Road"

- At light, take right onto "University Ave."
- Continue East on University Ave.
- Past light at intersection of N. Morrison Blvd.
- Past Trey Yuen Restaurant (on left) and McKneely Funeral Home (on right)
- University Center is on the left.

## -- from the West --

(from Baton Rouge, Louisiana; Houston, Texas; etc.)

I-12 East to I-55 exit (North Jackson, Mississippi) Sign reads: "North-Jackson, Mississippi" (Exit will be at top of overpass)

- I-55 North to Exit 32 Sign reads: "Wardline Road / University Avenue"
- At light, take right onto "University Ave."
- Continue East on University Ave.
- Past light at intersection of N. Morrison Blvd.
- Past Trey Yuen Restaurant (on left) and McKneely Funeral Home(on right)
- University Center is on the left.

#### -- from the East --

(from Slidell, Louisiana; Gulfport, Mississippi; etc.)

I-12 West to I-55 exit (North Jackson, Mississippi) Sign reads: "North-Jackson, Mississippi" (Exit will be at top of overpass)

- I-55 North to Exit 32 Sign reads: "Wardline Road / University Avenue"
- At light, take right onto "University Ave."
- Continue East on University Ave.
- Past light at intersection of N. Morrison Blvd.
- Past Trey Yuen Restaurant (on left) and McKneely Funeral Home(on right)
- University Center is on the left.