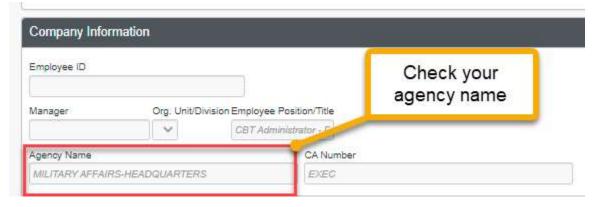

Under Company Information you will find your Agency

IF THIS INFORMATION IS NOT CORRECT IT WILL DELAY YOUR TICKET PROCESS AND POSSIBLY CAUSE THE TICKET PRICE TO INCREASE.

REACH OUT TO <u>ONLINESUPPORT@CBTRAVEL.COM</u> TO UPDATE WITH THE CORRECT AGENCY NAME.