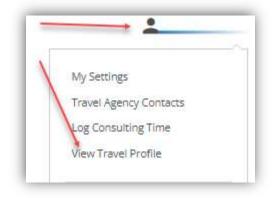

## CHECK YOUR PROFILE TO ENSURE YOU ARE LISTED IN THE CORRECT AGENCY

Go to cbtravel.com and click on Air Portal Login

Login to Air Portal using your state authorized email address and your password.

On the upper right-hand side in Air Portal click on your name then View Travel Profile